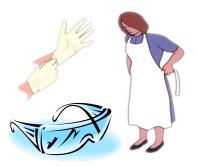

## **HOW TO USE CHLOR-CLEAN**

Chlor-Clean delivers 1000ppm of available Chlorine and is effective for Terminal Cleans, Isolation Cleans, High Cleans and Infection Outbreaks

apron and eye protection.

Always wear protective gloves, Wherever possible— improve room ventilation.